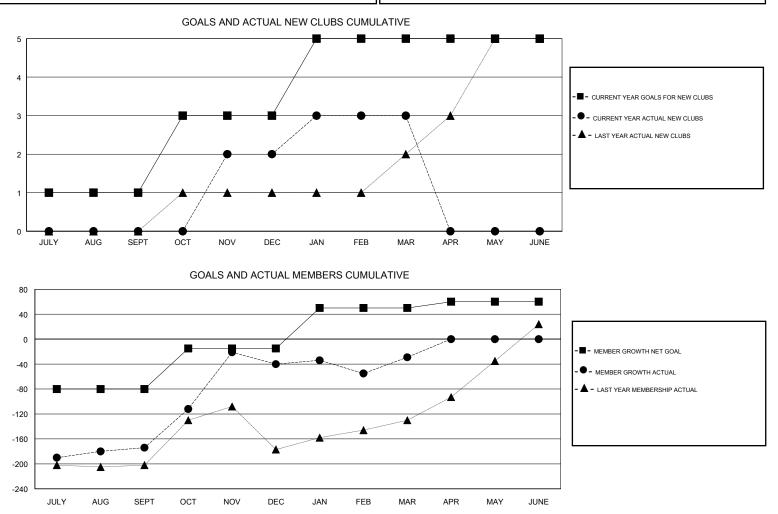

## GMT CA

| Clubs<br>RESULTS FOR 2017-2018 |   |   |   | Members<br>RESULTS FOR 2017-2018 |     |     |     |
|--------------------------------|---|---|---|----------------------------------|-----|-----|-----|
|                                |   |   |   |                                  |     |     |     |
| JULY/AUG/SEPT                  | 1 | 0 | 0 | JULY/AUG/SEPT                    | -80 | 42  | 205 |
| OCT/NOV/DEC                    | 2 | 2 | 1 | OCT/NOV/DEC                      | 65  | 188 | 52  |
| JAN/FEB/MAR                    | 2 | 1 | 2 | JAN/FEB/MAR                      | 65  | 72  | 54  |
| APR/MAY/JUNE                   | 0 | 0 | 0 | APR/MAY/JUNE                     | 10  | 0   | 0   |